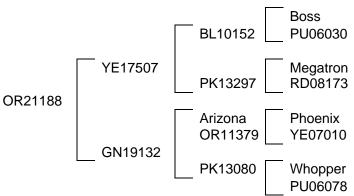

#### Supremium Littlebourne G138 Meads 28/06 64/14 509/07 OR21160 PU06094 Frodo YE98223 DB12238