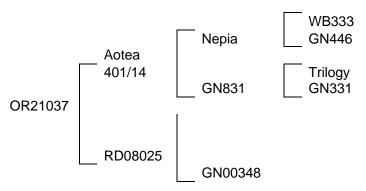

2      | Yr   | 3Yr    |      |  |
| Weight | Beam | Weight | Beam |  |
| 2.42   | 14   | 5.12   | 16   |  |

### **Estimated Breed Values**

| Wean   | Rank |
|--------|------|
| Weight |      |
| 3.16   | 51   |

| 12 Mth<br>Weight | Rank |
|------------------|------|
| 14.04            | 30   |

| EMA  | Rank |
|------|------|
| 1.65 | 2    |

| 2Yr<br>Velvet | Rank |
|---------------|------|
| 0.43          | 2    |

| Mature<br>Velvet | Rank |
|------------------|------|
| 0.66             | 2    |

| Carla | Rank |
|-------|------|
| -1.64 | 31   |

| Comments:  | Sale Day Weight: |
|------------|------------------|
| Purchaser: | Price:           |

| Terminal Sire Index  |    |  |
|----------------------|----|--|
| EBV in Dollars  Rank |    |  |
| 26.02                | 23 |  |





# **OR21 037**



Left & Above OR21 037 at 3 Years



OR21 037 at 2 Years

# **Actual Statistics**

| Body Weight                                 |        |        |        |        |        |        |
|---------------------------------------------|--------|--------|--------|--------|--------|--------|
| March May 9 Mth 10 Mth 13 Mth 27 Mth 36 Mth |        |        |        |        |        |        |
| Weight                                      | Weight | Weight | Weight | Weight | Weight | Weight |
| 92.5                                        | 120    | 127    | 135    | 162    | 226    | 279    |

| EMA   |
|-------|
| 33.06 |

| %Elk |  |
|------|--|
| 76.3 |  |

| Carla |
|-------|
| 23.69 |
| High  |

DoB 29/11/21

|                                  | Growth rates grams per day