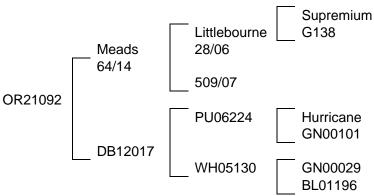

#### Supremium Littlebourne G138 Meads 28/06 64/14 509/07 OR21160 PU06094 Frodo YE98223 DB12238