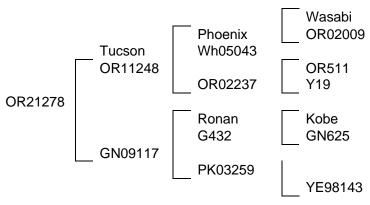

**Tucson (OR11248):** One of several great Phoenix sons from 2011 who was the first Clachanburn bred animal to break 20kgs velvet. Big and strong in the body.

**Typhoon (WH15331):** This big bull has been a popular bull in our export programs, producing some great velvet heads and stocky bodied bulls.