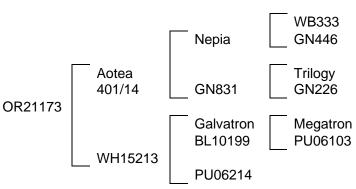

# Aotea 401/14 OR21053 PK13192 WB333 GN446 Trilogy GN831 PK13192

#### **Sire List**

**Aotea (401/14):** A Tikana bred son of Nepia he was a big dominant bull with a good velvet head.

**Bigwig (DB12315):** A great son of Boss with fantastic velvet and a great body. He was a sensible bull and many of his progeny are inheriting that nature along with the big, heavy body.