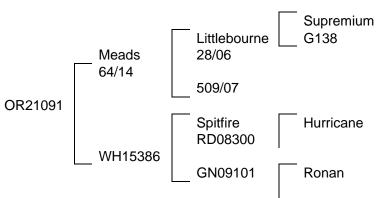

# **OR21 091**

Left & Above OR21 091 at 3 Years

Meads

#### Supremium Littlebourne G138 Meads 28/06 64/14 509/07 OR21110 Hurricane P260 GN09400

Meads