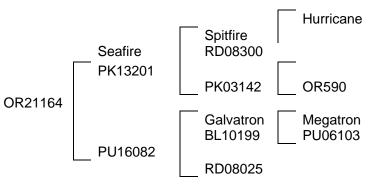

**PK13164:** A great bull that had both high growth rates and heavy velvet.

Bigwig

BK14021

Forecaster

**Seafire (PK13201):** A stocky bull that has been leaving some impressive offspring. He grew a great head of velvet every year and was grown to hard antler last year