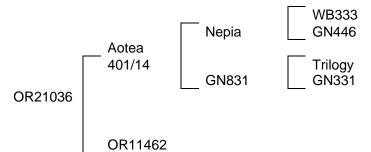

# Aotea 401/14 OR21053 PK13192 WB333 GN446 Trilogy GN831 PK13192

# **OR21 053**

Left & Above OR21 053 at 3 Years

OR21 053 at3 Years

## **Actual Statistics**

| Body Weight                                     |     |     |     |     |     |        |
|-------------------------------------------------|-----|-----|-----|-----|-----|--------|
| March May 9 Mth 10 Mth 13 Mth 27 Mth 36 Mth     |     |     |     |     |     |        |
| Weight   Weight   Weight   Weight   Weight   We |     |     |     |     |     | Weight |
| 106                                             | 135 | 160 | 165 | 191 | 278 | 329    |