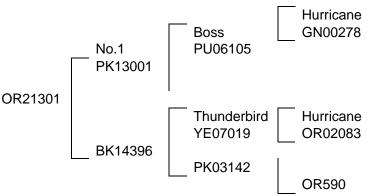

Magic Mike (OR11135): The result of an Al program using Mayfield Magic he is a great tall bull of the more traditional pure type.

**No. 1 (PK13001) & BK14339:** Both sons of Boss they were both big and quiet with good heads of velvet. They have fast growth rates and heavy weaners.