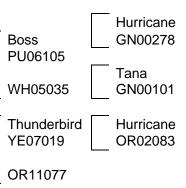

#### Supremium Littlebourne G138 Meads 28/06 64/14 509/07 OR21160 PU06094 Frodo YE98223 DB12238