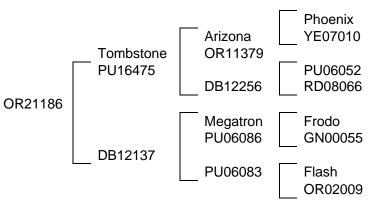

Tombstone (PU16475): The winner of 2023 National Velvet competition. He cut over 20kgs of velvet last year, but has also been a fast growing big bodied bull leaving similar progeny. He seems to have it all, with fast growth rates, good EMA and amazing velvet. An incredible all-round bull.