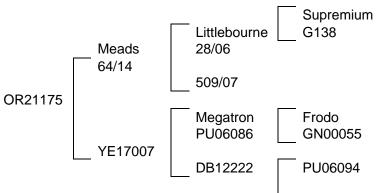

#### Supremium Littlebourne G138 Meads 28/06 64/14 509/07 OR21160 PU06094 Frodo YE98223 DB12238