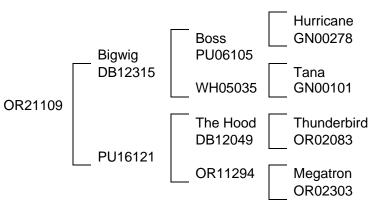

#### **Sire List**

**Aotea (401/14):** A Tikana bred son of Nepia he was a big dominant bull with a good velvet head.

**Bigwig (DB12315):** A great son of Boss with fantastic velvet and a great body. He was a sensible bull and many of his progeny are inheriting that nature along with the big, heavy body.