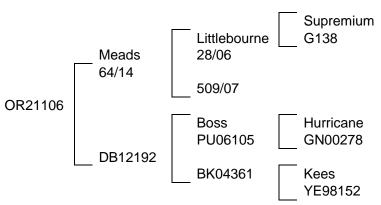

**Meads:** A great cross of Littlebourne and Connemara genetics that has produced a big meaty bull that is pushing up EBV figures for growth. He was a very meaty bull and his progeny seem to be heavy with impressive growth rates.

#### Supremium Littlebourne G138 Meads 28/06 64/14 509/07 OR21160 PU06094 Frodo YE98223 DB12238