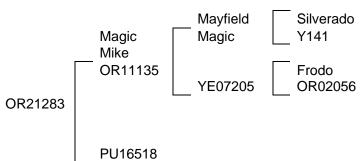

Magic Mike (OR11135): The result of an Al program using Mayfield Magic he is a great tall bull of the more traditional pure type.

**No. 1 (PK13001) & BK14339:** Both sons of Boss they were both big and quiet with good heads of velvet. They have fast growth rates and heavy weaners.