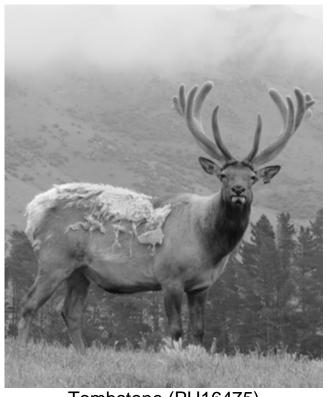

Tombstone (PU16475): The winner of 2023 National Velvet competition. He cut over 20kgs of velvet last year, but has also been a fast growing big bodied bull leaving similar progeny. He seems to have it all, with fast growth rates, good EMA and amazing velvet. An incredible all-round bull.