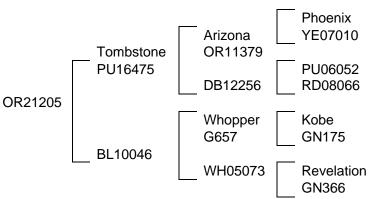

Tombstone (PU16475): The winner of 2023 National Velvet competition. He cut over 20kgs of velvet last year, but has also been a fast growing big bodied bull leaving similar progeny. He seems to have it all, with fast growth rates, good EMA and amazing velvet. An incredible all-round bull.