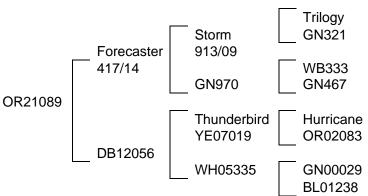

# OR21073 Forecaster 417/14 Forecaster 417/14 GN970 GN970 WB333 GN467 OR11176 Phoenix WH15100 PK13316 Megatron