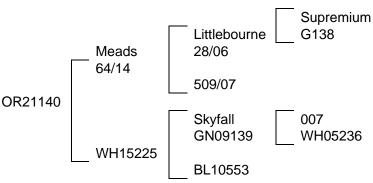

# **OR21 140**

Left & Above OR21 140 at 3 Years

Meads

# **Actual Statistics**

| Body Weight |        |        |        |        |        |        |
|-------------|--------|--------|--------|--------|--------|--------|
| March       | May    | 9 Mth  | 10 Mth | 13 Mth | 27 Mth | 36 Mth |
| Weight      | Weight | Weight | Weight | Weight | Weight | Weight |
| 93.5        | 110    | 139    | 147    | 185    | 279    | 344    |

#### Supremium Littlebourne G138 Meads 28/06 64/14 509/07 OR21110 Hurricane P260 GN09400

Meads

## **Actual Statistics**

|        | Body Weight |        |        |        |        |        |
|--------|-------------|--------|--------|--------|--------|--------|
| March  | May         | 9 Mth  | 10 Mth | 13 Mth | 27 Mth | 36 Mth |
| Weight | Weight      | Weight | Weight | Weight | Weight | Weight |
| 91.5   | 121         | 152    | 162    | 191    | 262    | 332    |