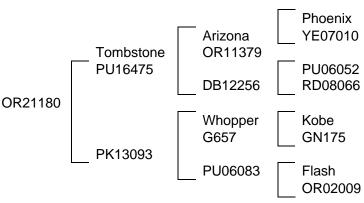

Tombstone (PU16475): The winner of 2023 National Velvet competition. He cut over 20kgs of velvet last year, but has also been a fast growing big bodied bull leaving similar progeny. He seems to have it all, with fast growth rates, good EMA and amazing velvet. An incredible all-round bull.