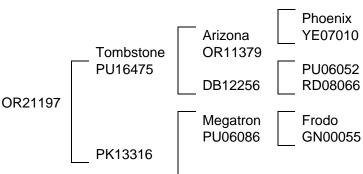

Tombstone (PU16475): The winner of 2023 National Velvet competition. He cut over 20kgs of velvet last year, but has also been a fast growing big bodied bull leaving similar progeny. He seems to have it all, with fast growth rates, good EMA and amazing velvet. An incredible all-round bull.