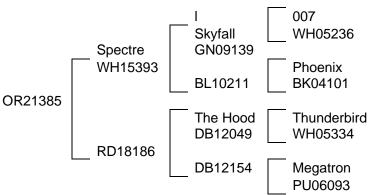

**Spectre (WH15393):** This son of Skyfall is a large bull that has been used for a number of years across our younger hinds.

**Storm (913/09):** Bought from Tikana stud as a 5 year old, we picked this son of Trilogy for his great body, heavy velvet and outstanding antler shape. He grew an incredible wide head of hard antler in the summer of 2021/22 that was outstanding to see.