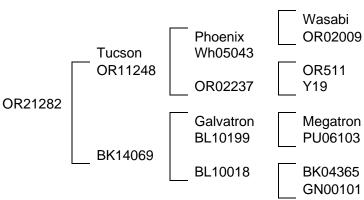

**Tucson (OR11248):** One of several great Phoenix sons from 2011 who was the first Clachanburn bred animal to break 20kgs velvet. Big and strong in the body.

**Typhoon (WH15331):** This big bull has been a popular bull in our export programs, producing some great velvet heads and stocky bodied bulls.