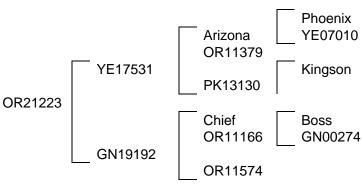

-------------|------|
| 4.98           | 42   |

| 12 Mth | Rank |
|--------|------|
| Weight |      |
| 9.65   | 42   |

| EMA  | Rank |
|------|------|
| 0.39 | 32   |

| 2Yr<br>Velvet | Rank |
|---------------|------|
| 0.04          | 48   |

| Mature<br>Velvet | Rank |
|------------------|------|
| 0.05             | 50   |

| Carla | Rank |
|-------|------|
| 23.64 | 17   |

| Comments:  | Sale Day Weight: |
|------------|------------------|
|            |                  |
|            |                  |
| Purchaser: | Price:           |
|            |                  |

|         | Sire Index<br>Dollars |  |
|---------|-----------------------|--|
| \$ Rank |                       |  |
| 17.60   | 43                    |  |



# **OR21 223**



Left & Above OR21 223 at 3 Years





OR21 223 at 2 Years

# **Actual Statistics**

|        | Body Weight |        |        |        |        |        |
|--------|-------------|--------|--------|--------|--------|--------|
| March  | May         | 9 Mth  | 10 Mth | 13 Mth | 27 Mth | 36 Mth |
| Weight | Weight      | Weight | Weight | Weight | Weight | Weight |
| 70     | 90          | 111    |        | 157    | 229    | 281    |

| EMA |
|-----|
|     |

| %Elk |  |
|------|--|
| 77.5 |  |

Carla

DoB

16/12/21

|                                  | Growth rates grams per day |     |     |   |     |    |     |
|----------------------------------|----------------------------|-----|-----|---|-----|----|-----|
| Bi                               | rth                        | M   | lay | S | ept | 13 | Mth |
|