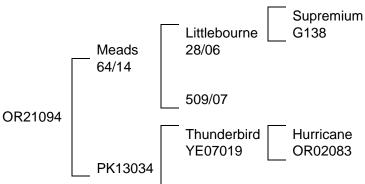

**Meads:** A great cross of Littlebourne and Connemara genetics that has produced a big meaty bull that is pushing up EBV figures for growth. He was a very meaty bull and his progeny seem to be heavy with impressive growth rates.

#### Supremium Littlebourne G138 Meads 28/06 64/14 509/07 OR21160 PU06094 Frodo YE98223 DB12238