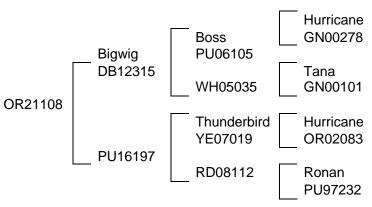

#### **Sire List**

**Aotea (401/14):** A Tikana bred son of Nepia he was a big dominant bull with a good velvet head.

**Bigwig (DB12315):** A great son of Boss with fantastic velvet and a great body. He was a sensible bull and many of his progeny are inheriting that nature along with the big, heavy body.