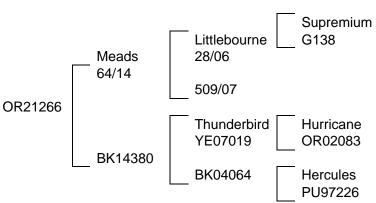

#### Supremium Littlebourne G138 Meads 28/06 64/14 509/07 OR21160 PU06094 Frodo YE98223 DB12238