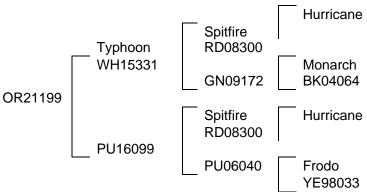

**Tucson (OR11248):** One of several great Phoenix sons from 2011 who was the first Clachanburn bred animal to break 20kgs velvet. Big and strong in the body.

**Typhoon (WH15331):** This big bull has been a popular bull in our export programs, producing some great velvet heads and stocky bodied bulls.