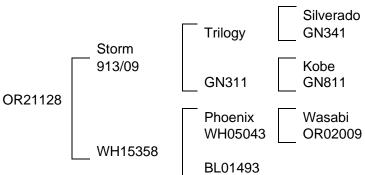

**Spectre (WH15393):** This son of Skyfall is a large bull that has been used for a number of years across our younger hinds.

**Storm (913/09):** Bought from Tikana stud as a 5 year old, we picked this son of Trilogy for his great body, heavy velvet and outstanding antler shape. He grew an incredible wide head of hard antler in the summer of 2021/22 that was outstanding to see.