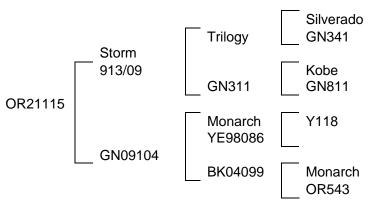

**Spectre (WH15393):** This son of Skyfall is a large bull that has been used for a number of years across our younger hinds.

**Storm (913/09):** Bought from Tikana stud as a 5 year old, we picked this son of Trilogy for his great body, heavy velvet and outstanding antler shape. He grew an incredible wide head of hard antler in the summer of 2021/22 that was outstanding to see.