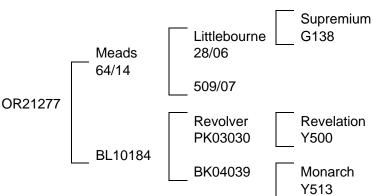

#### Supremium Littlebourne G138 Meads 28/06 64/14 509/07 OR21160 PU06094 Frodo YE98223 DB12238