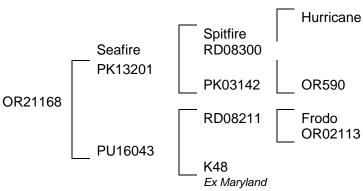

#### Supremium Littlebourne G138 Meads 28/06 64/14 509/07 OR21160 PU06094 Frodo YE98223 DB12238