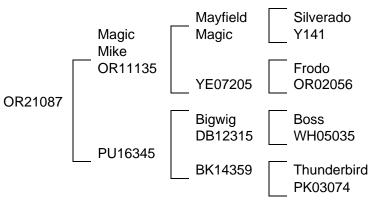

Magic Mike (OR11135): The result of an Al program using Mayfield Magic he is a great tall bull of the more traditional pure type.

**No. 1 (PK13001) & BK14339:** Both sons of Boss they were both big and quiet with good heads of velvet. They have fast growth rates and heavy weaners.