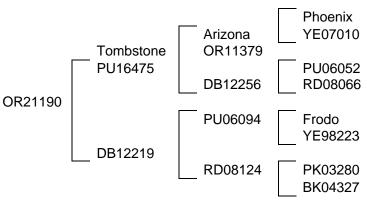

Tombstone (PU16475): The winner of 2023 National Velvet competition. He cut over 20kgs of velvet last year, but has also been a fast growing big bodied bull leaving similar progeny. He seems to have it all, with fast growth rates, good EMA and amazing velvet. An incredible all-round bull.