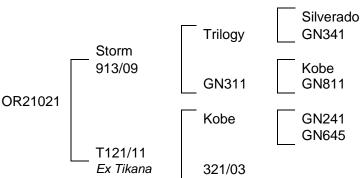

**Spectre (WH15393):** This son of Skyfall is a large bull that has been used for a number of years across our younger hinds.

**Storm (913/09):** Bought from Tikana stud as a 5 year old, we picked this son of Trilogy for his great body, heavy velvet and outstanding antler shape. He grew an incredible wide head of hard antler in the summer of 2021/22 that was outstanding to see.