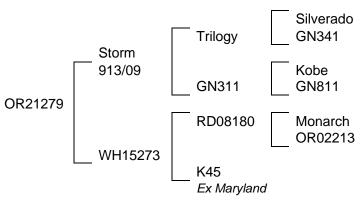

**Spectre (WH15393):** This son of Skyfall is a large bull that has been used for a number of years across our younger hinds.

**Storm (913/09):** Bought from Tikana stud as a 5 year old, we picked this son of Trilogy for his great body, heavy velvet and outstanding antler shape. He grew an incredible wide head of hard antler in the summer of 2021/22 that was outstanding to see.