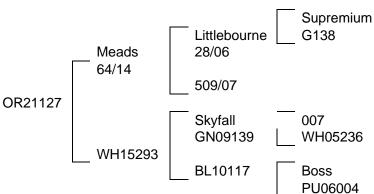

#### Supremium Littlebourne G138 Meads 28/06 64/14 509/07 OR21160 PU06094 Frodo YE98223 DB12238